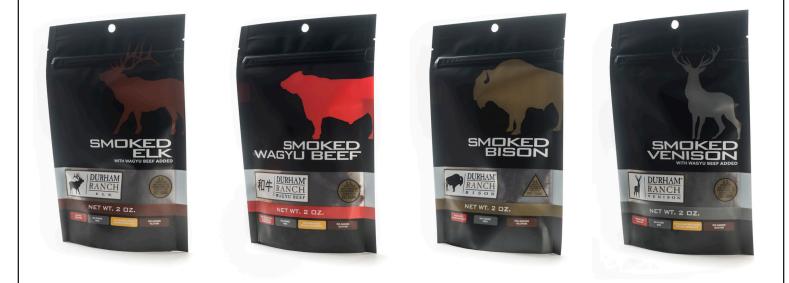

|
|                                                                                                                                    | Calcium 2% Iron 15%   * Percent Daily Values are based on a 2,000 calorie diet. Your daily values may be higher or lower depending on your calorie needs:<br>Calories: 2,000 2,500   Total Fat Less than 65 g 80 g   Saturated Fat Less than 20 g 25 g   Cholesterol Less than 300 mg 300 mg   Sodium Less than 2,400 mg 2,400 mg   Total Carbohydrate 300 g 375 g   Dietary Fiber 25 g 30 g |

## SMOKED JERKY AVAILABLE FOR RETAIL IN 2 OZ BAGS