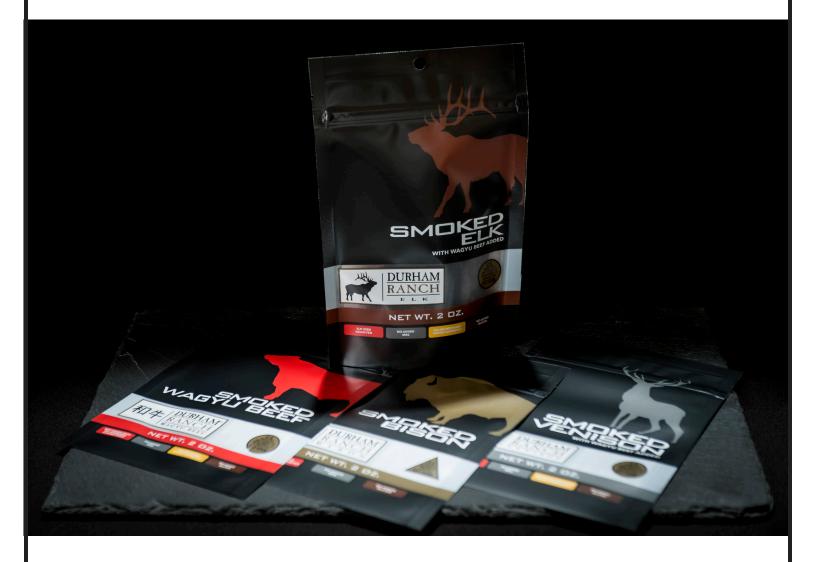

## **Handcrafted Jerkies**

Intense and Rich Flavor Whole Muscle Cuts in Savory Brine Smoked to Perfection

PACKAGED FOR RETAIL IN 2 OZ BAGS

|                                                                                                                                    | Serving Size 1 package (57g)                                                                                                                                                                                                                                                                                                                                                                 |
|------------------------------------------------------------------------------------------------------------------------------------|----------------------------------------------------------------------------------------------------------------------------------------------------------------------------------------------------------------------------------------------------------------------------------------------------------------------------------------------------------------------------------------------|
|                                                                                                                                    | Amount Per Serving                                                                                                                                                                                                                                                                                                                                                                           |
|                                                                                                                                    | Calories 160 Calories from Fat 30                                                                                                                                                                                                                                                                                                                                                            |
|                                                                                                                                    | % Daily Value*     Total Fat 3.5g   5%                                                                                                                                                                                                                                                                                                                                                       |
|                                                                                                                                    | Saturated Fat 1.5g 7%                                                                                                                                                                                                                                                                                                                                                                        |
|                                                                                                                                    | Cholesterol 50mg 17%                                                                                                                                                                                                                                                                                                                                                                         |
|                                                                                                                                    | <b>Sodium</b> 1170mg <b>49</b> %                                                                                                                                                                                                                                                                                                                                                             |
|                                                                                                                                    | Total Carbohydrate 14g 5%                                                                                                                                                                                                                                                                                                                                                                    |
| SMOKED<br>BISON                                                                                                                    | Dietary Fiber less than 1g 3%                                                                                                                                                                                                                                                                                                                                                                |
|                                                                                                                                    | Sugars 12g                                                                                                                                                                                                                                                                                                                                                                                   |
|                                                                                                                                    | <b>Protein</b> 19g 34%                                                                                                                                                                                                                                                                                                                                                                       |
| DURHAM   RANCH   J s o n   NET WT. 2 DZ.   Madded   Madded   Madded   Madded   Madded   Madded   Madded   Madded   Madded   Madded | Vitamin A 0%                                                                                                                                                                                                                                                                                                                                                                                 |
|                                                                                                                                    | Calcium 2% Iron 15%   * Percent Daily Values are based on a 2,000 calorie diet. Your daily values may be higher or lower depending on your calorie needs:<br>Calories: 2,000 2,500   Total Fat Less than 65 g 80 g   Saturated Fat Less than 20 g 25 g   Cholesterol Less than 300 mg 300 mg   Sodium Less than 2,400 mg 2,400 mg   Total Carbohydrate 300 g 375 g   Dietary Fiber 25 g 30 g |

## SMOKED JERKY AVAILABLE FOR RETAIL IN 2 OZ BAGS