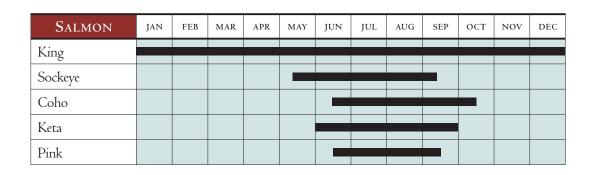

KEY HARVESTING PERIODS
MOST ALASKA SEAFOOD IS AVAILABLE
FROZEN YEAR-ROUND

**★** FISHING MAY BE SUBJECT TO SPORATIC OPENINGS AND CLOSINGS