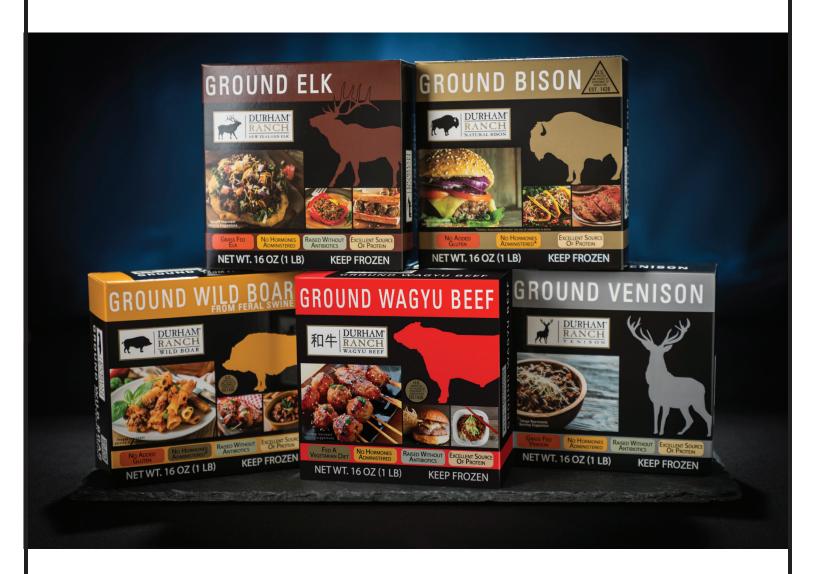

## **Specialty Grinds**

Enjoy Healthy, Lean and Delicious Protein Alternatives
Great for the Health Conscious Athlete or Adventurous Consumer



PACKAGED FOR RETAIL IN 1 LB BOXES



| Nutrition Facts Serving Size 4 oz (113g) Servings Per Container Varied                                                                                            |                                               |                     |
|-------------------------------------------------------------------------------------------------------------------------------------------------------------------|-----------------------------------------------|---------------------|
| Amount Per Serving                                                                                                                                                |                                               |                     |
| Calories 140 Cal