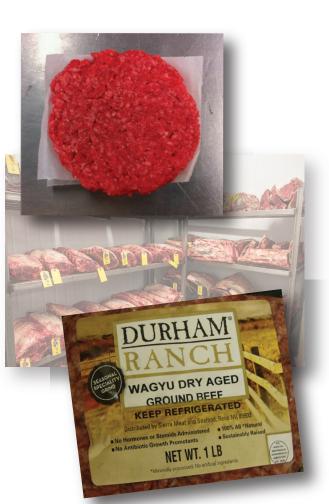

## Product Specifications:

Description: Durham Ranch Dry Age Wagyu Ground Chuck Code: 191815 Pack: 5 lbs per each, 2 per case Size: 10 lb case

Description: Durham Ranch Dry Age Wagyu Ground Chuck Code: 191800 Pack: 1 pound package, 12 per case Size: 12 lb case